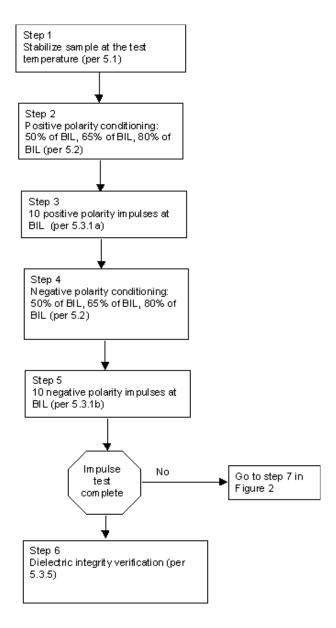

11 August 2009 SH95602

Page 5, replace Figure 1—Impulse BIL test, with the following:

Figure 1—Impulse BIL test

SH95345 11 August 2009