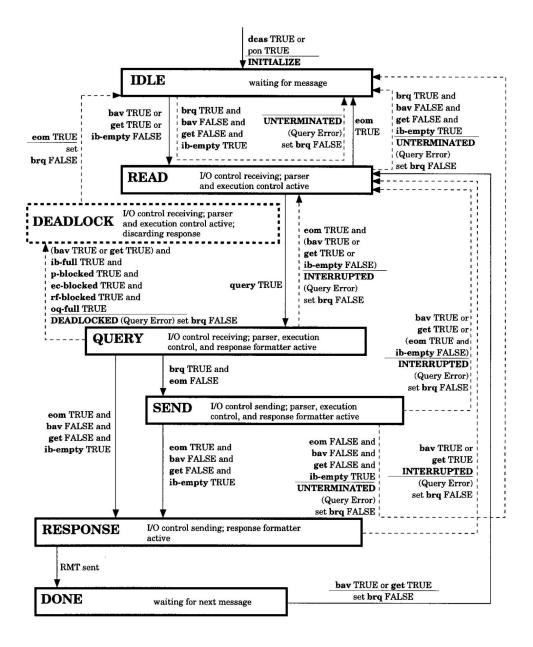

This correction sheet may be freely reproduced and distributed in order to maintain the utility and currency of the underlying Standard. This correction sheet may not be sold, licensed or otherwise distributed for any commercial purposes whatsoever. The content of this correction sheet may not be modified. Page 38, Figure 6-4—Message Exchange Control State Diagram (Complete), is incorrect. The figure should read as follows:

Figure 6-4—Message Exchange Control State Diagram (Complete)